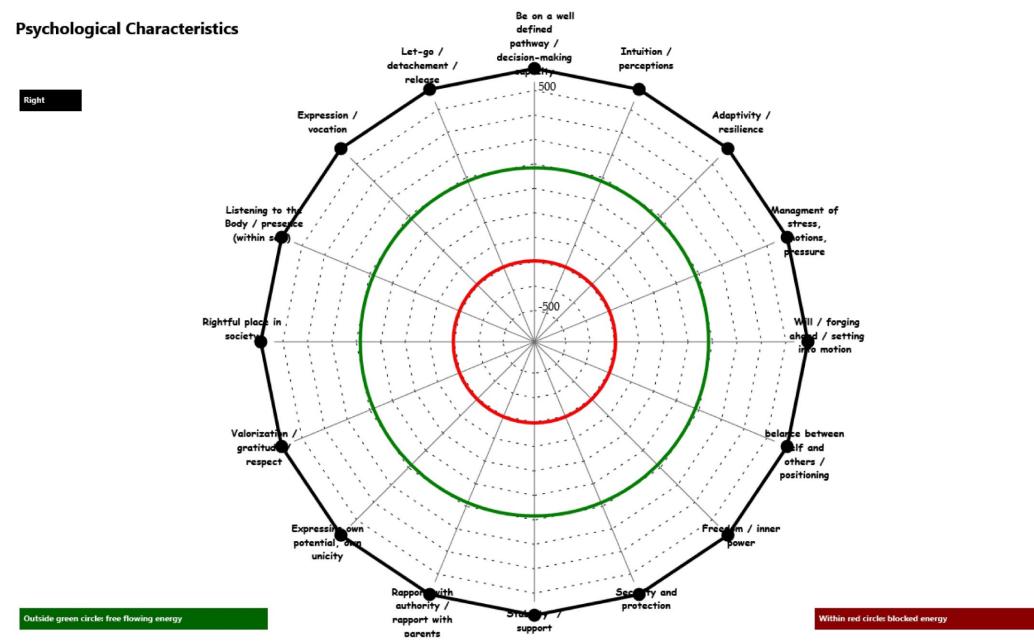

## **BIOENERGETIC PROPERTIES**

The Fenyx report below has been showing an incredible stability all over the process of creating this amazing substance, which confirms that this ORMUS crystal is at a latent stage, awaiting to react into the sensible life process. It is proven that once it is mixed with water, its bioenergetic properties will change to reflect its personalized physical, energetic and spiritual environment. This superconductor substance is extremely receptive.

As produced today, our SELOR has reached vibration rates of up to 3,000,000 on Bovis scale, but this can easily be modified, lowered or enhanced by each end user.

#### **SELOR** is

An outstanding malleable, powerful and universal substrate for each of us!