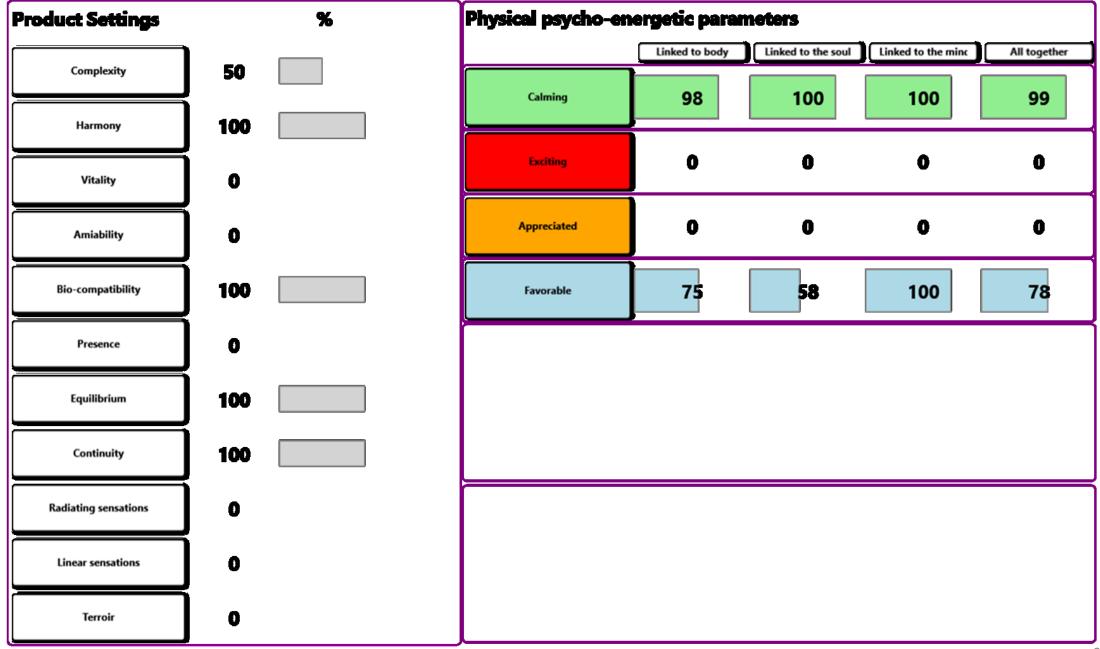

## **BIOENERGETIC PROPERTIES**

The Fenyx report below has been showing an incredible stability all over the process of creating this amazing substance, which confirms that this ORMUS crystal is at a latent stage, awaiting to react into the sensible life process. It is proven that once it is mixed with water, its bioenergetic properties will change to reflect its personalized physical, energetic and spiritual environment. This superconductor substance is extremely receptive.

As produced today, our SELOR has reached vibration rates of up to 3,000,000 on Bovis scale, but this can easily be modified, lowered or enhanced by each end user.