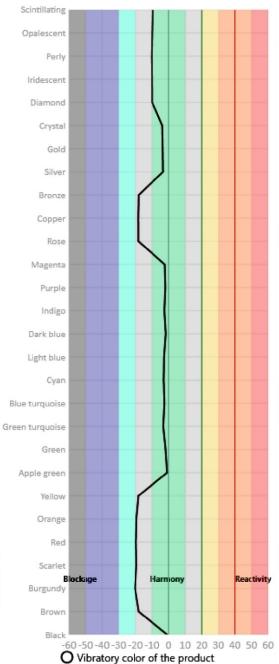

## **BIOENERGETIC PROPERTIES**

The Fenyx report below has been showing an incredible stability all over the process of creating this amazing substance, which confirms that this ORMUS crystal is at a latent stage, awaiting to react into the sensible life process. It is proven that once it is mixed with water, its bioenergetic properties will change to reflect its personalized physical, energetic and spiritual environment. This superconductor substance is extremely receptive.

As produced today, our SELOR has reached vibration rates of up to 3,000,000 on Bovis scale, but this can easily be modified, lowered or enhanced by each end user.