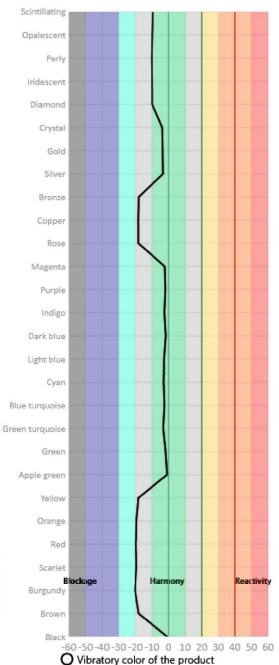

### **BIOENERGETIC PROPERTIES**

Fenyx reports have shown remarkable stability throughout the process, although the measurable parameters have now reached saturation (0% or 100%, as indicated in the recent report). This confirms that the ORMUS crystal is in a latent stage, awaiting activation within the living system. It has been proven that once mixed with water, its bioenergetic properties will shift, adapting to reflect its personalized physical, energetic, and spiritual environment. This superconductor substance is highly receptive.

As of today, our SELOR is delivered with vibration rates ranging from 3.2 to 3.8 million on the Bovis scale, aligning with the current Earth vibration rate. This rate can easily be adjusted - either lowered or enhanced - by each individual user.