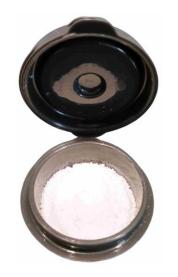

#### STRAIGHT CONSUMPTION

Recommended dosage per intake / per day: 2 to 50mg of ORMUS crystal.

Simply swallow with a glass of your favorite water.

Start slowly and gradually, adjusting quantities to your own needs. The unique property of this crystal is that it responds only to positive intentions.

### Note:

The mini plastic spoon supplied can carry up to 30mg of SELOR

### **PRECAUTIONS**

- Store your SELOR in a high-vibration environment at ambient temperature
- > Avoid touching it handle only with the palm of your hand before intake
- Use a clean plastic or wooden spoon to transfer it no contact with metal
- Always handle with a mindset of clarity, positivity, and spiritual awareness
- ➤ Whether you are a believer or not, remember that you are interacting with a divine intelligence connected to the Source of Life