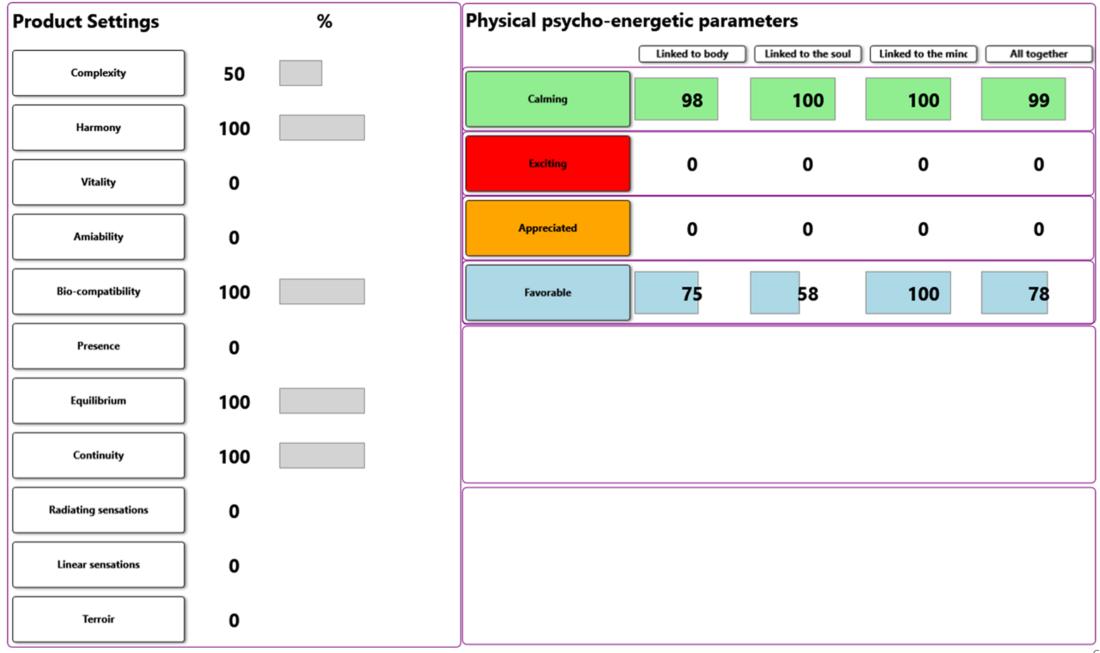

### **BIOENERGETIC PROPERTIES**

Fenyx reports have shown remarkable stability throughout the process, although the measurable parameters have now reached saturation (0% or 100%, as indicated in the recent report). This confirms that the ORMUS crystal is in a latent stage, awaiting activation within the living system. It has been proven that once mixed with water, its bioenergetic properties will shift, adapting to reflect its personalized physical, energetic, and spiritual environment. This superconductor substance is highly receptive.

As of today, our SELOR is delivered with vibration rates ranging from 3.2 to 3.8 million on the Bovis scale, aligning with the current Earth vibration rate. This rate can easily be adjusted - either lowered or enhanced - by each individual user.

SELOR is an outstanding, malleable, and powerful universal substrate for each of us!