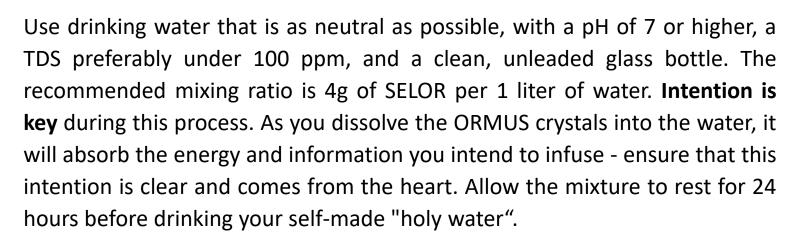

# How do I use MY SELOR?

The ORMUS crystal is in a dormant state, awaiting activation in the presence of water, transforming into plasma - the fourth state of matter. It has a wide range of potential applications, but let's focus on its use for humans. There are primarily two ways to absorb it:

- Diluted in neutral drinking water
- Diluted directly into the body's water

Before reaching the bottom of the bottle, where some crystals remain visible, refill it with water while maintaining the same intentional focus. Your bottle can last for months and may be stored in the refrigerator.