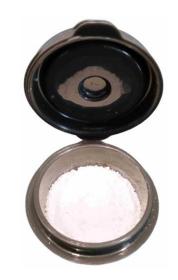

### Congratulation!

SELOR is one of the most potent ORMUS magic white powders, made purely from some of the finest sea water in the world. Also known as monoatomic gold, the Elixir of life or the Elixir of the Gods, this crystalized sea plasma is beneficial for all living beings. It repairs, regenerates and elevates any body, soul and mind. Please embark on a transformative journey towards health, alchemy and spiritual growth in higher dimensions.

### Note:

The mini plastic spoon supplied can carry up to 30mg of SELOR