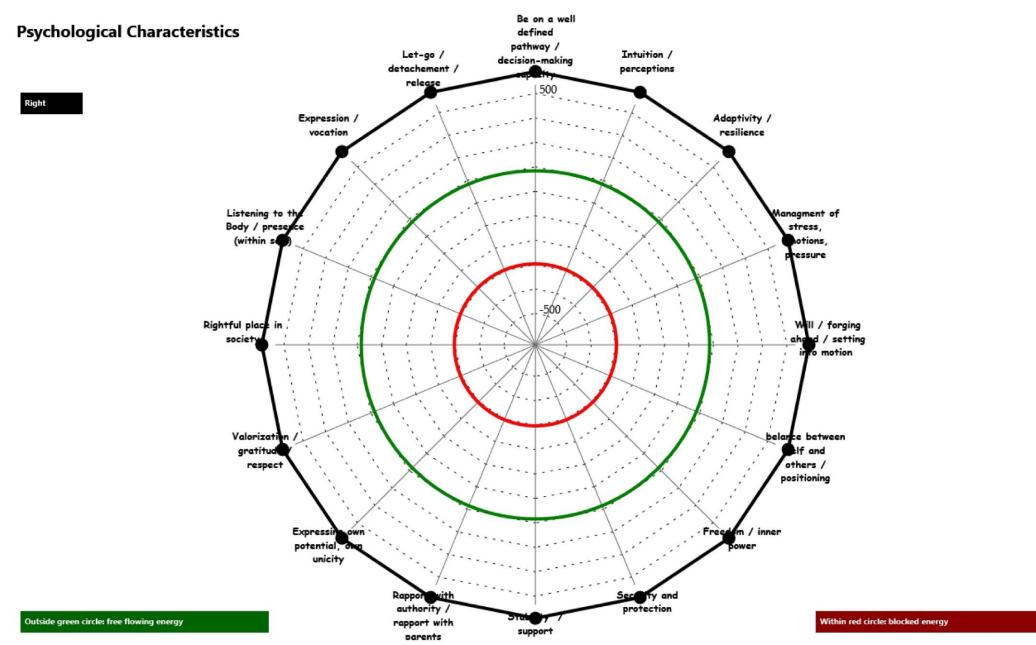

### **BIOENERGETIC PROPERTIES**

Fenyx reports have shown remarkable stability throughout the process, although the measurable parameters have now reached saturation (0% or 100%, as indicated in the recent report). This confirms that the ORMUS crystal is in a latent stage, awaiting activation within the living system. It has been proven that once mixed with water, its bioenergetic properties will shift, adapting to reflect its personalized physical, energetic, and spiritual environment. This superconductor substance is highly receptive.

As of today, our SELOR is delivered with vibration rates ranging from 3.2 to 3.8 million on the Bovis scale, aligning with the current Earth vibration rate. This rate can easily be adjusted - either lowered or enhanced - by each individual user.

SELOR is an outstanding, malleable, and powerful universal substrate for each of us!